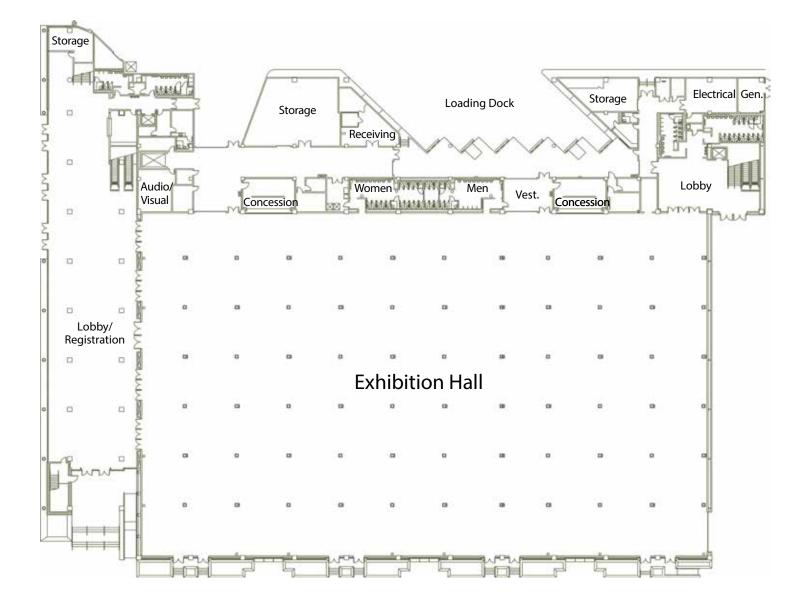

# Exhibition Hall

Encompassing 70,000 square feet of contiguous exhibit space, the Baton Rouge River Center Exhibition Hall can host a wide variety of events including conventions, tradeshows, meetings, banquets and concerts. LEGEND

#### EXHIBITION HALL LEVEL I

- Exhibition Hall with a total of approx. 70,000 sq. ft.
- Hall can be divided into two separate areas; 45,000 sq. ft./25,000 sq. ft.
- Pre-function lobby space totaling approx. 11,500 sq. ft.
- Uniform distribution load of 350 lbs. per sq. ft.
- Access to auxiliary box offices
- Two (2) escalators
- Two (2) patron elevators