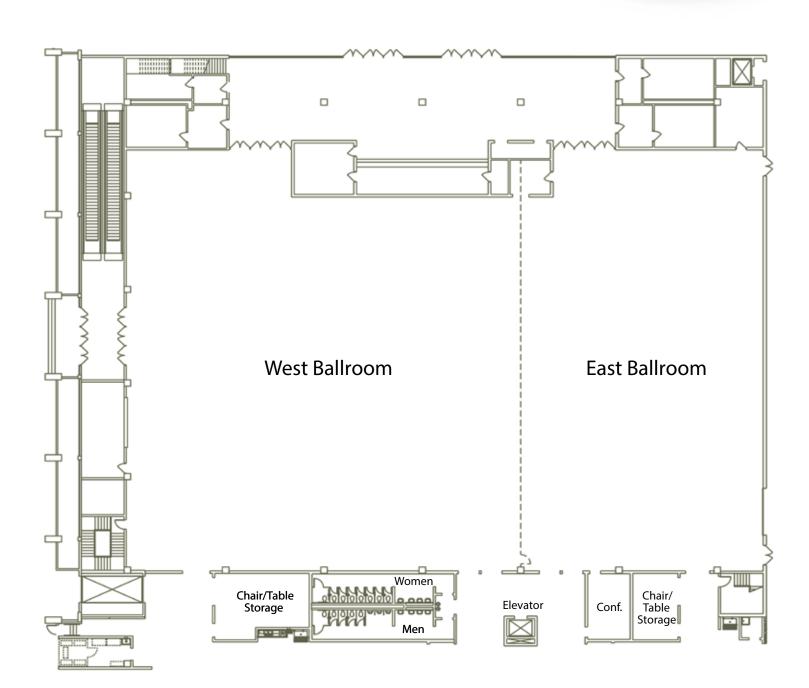

Situated off of our expansive pre-function Galleria space, the Baton Rouge River Center Ballrooms are the perfect venue to host your tradeshow, speaking engagement, banquet or meeting.

LEGEND

# CAPACITY INFORMATION

| BALLROOMS 1ST. FLOOR | CEILING<br>HEIGHT | GROSS<br>SQ. FEET | CLASSROOM<br>30″ TABLES | THEATRE | BANQUET<br>72" ROUNDS | RECEPTION | DIMENSION       |
|----------------------|-------------------|-------------------|-------------------------|---------|-----------------------|-----------|-----------------|
| Ballroom 1 (West)    | 25′               | 16,083            | _                       | 1072    | 750                   | -         | 116 x 119       |
| Ballroom 2 (East)    | 25′               | 10,253            | -                       | 685     | 450                   | -         | 71 x 119        |
| Ballroom 1 & 2       | 25′               | 26,336            | -                       | 1,757   | 1,200                 | -         | 119.10 x 193.10 |
| L1                   | 18′               | 1,650             | 72                      | 186     | 60                    | 96        | 28.2 x 46.5     |
| L2                   | 18′               | 950               | 48                      | 121     | 30                    | 64        | 20.3 x 46.5     |
| L3                   | 18′               | 1,430             | 72                      | 90      | 60                    | 96        | 32.8 x 44.5     |
| L4                   | 18′               | 1,166             | 72                      | 80      | 60                    | 96        | 26.9 x 44.5     |
| L3 & L4              | 18′               | 2,596             | 144                     | 170     | 110                   | 184       | 59.5 x 44.5     |

## BALLROOM CAPACITY

- Ballroom with total of approx. 26,000 sq. ft.
- Hall can be divided into two separate areas; 16,000 sq. ft./10,000 sq. ft.

#### SUPPORT SPACE

- Pre-function lobby space available with ticketing area
- Galleria Adjacent to ballroom, total approx. 27,000 sq. ft. and serves as a function space for meals, receptions, exhibits, registration, etc...